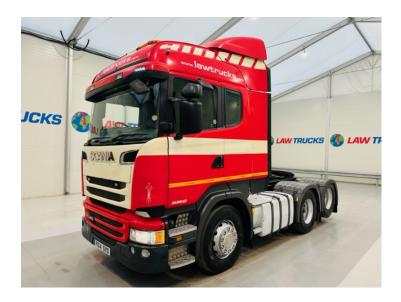

## Scania R450 6x2 10 Tyre Rear Lift Tractor Unit

## TRACTOR UNIT

| MAKE         | Scania                                     |
|--------------|--------------------------------------------|
| MODEL        | R450 6x2 10 Tyre Rear Lift Tractor<br>Unit |
| REGISTERED   | 2014                                       |
| REGISTRATION | PX14 SYO                                   |
| CHASSIS NO.  | YS2R6X20005356139                          |
| ENGINE CLASS | Euro 6                                     |
| GEARBOX      | Automatic                                  |

## **Details**

- 2014 Scania R450 Euro 6 6x2 10 Tyre Rear Lift Highline Tractor Unit.
- 12 Speed Opticruise Gearbox.
- Twin Bunks.
- Air Conditioning.
- Full Wind Deflector Kit.
- PTO Tipping Equipment.
- Radio/Stereo.
- Excellent Condition.
- We can organise shipping to any worldwide destination Contact for a quote.